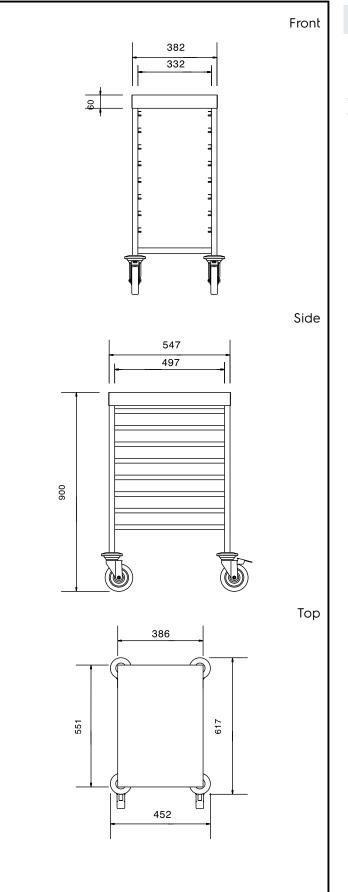

## Key Information:

| External dimensions, Width:  |             |
|------------------------------|-------------|
| 361254 (CTR81T)              | 452 mm      |
| External dimensions, Depth:  | 657 mm      |
| External dimensions, Height: | 900 mm      |
| Wheel material:              | Zinc plated |
| Wheel diameter:              | Ø 125       |
| Net weight:                  | 13.6 kg     |